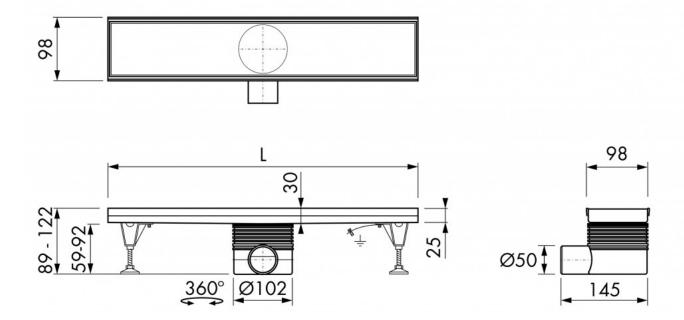

## Technical Information:

Model: Linear shower drain Characteristics: Adjustable grate, EN 1253 certified, Sound-proof, Waterproof, Wheelchair accessible Mosaic, Tile / Ceramic Floor Finish: Concrete / Sand cement Floor type: Tile Grate material: Height adjustable stands: Included Installation option: Floor Horizontal outlet Outlet: Pre-assembled sealing membrane: Not included Pivoted and adjustable drainage siphon, Cleanable drainage Siphon: siphon, Height adjustable drainage siphon Water seal height: 30 mm, 35 mm, 50 mm Grate width: 81 mm Location in a shower: Between two walls, Free in the floor, One-sided Min installation depth: 89 mm Max drainage capacity entrance: 38 l/min Max drainage capacity backside: 49 |/min