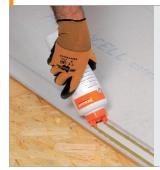

### STEP FIVE

Secure the boards with Fermacell Flooring screws at 200mm centres (18mm screws for flooring under 25mm thick).