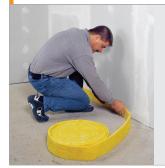

### STEP ONE

Place the perimeter strip along the walls to avoid flanking acoustic transmission and to allow for differential movement.