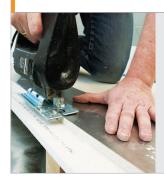

### STEP TWO

For the 1st row remove the overlap on the leading end and edge on the first and last sheet in the row, remove just the leading edge of the intermediate boards to ensure a tight fit against the perimeter strip.