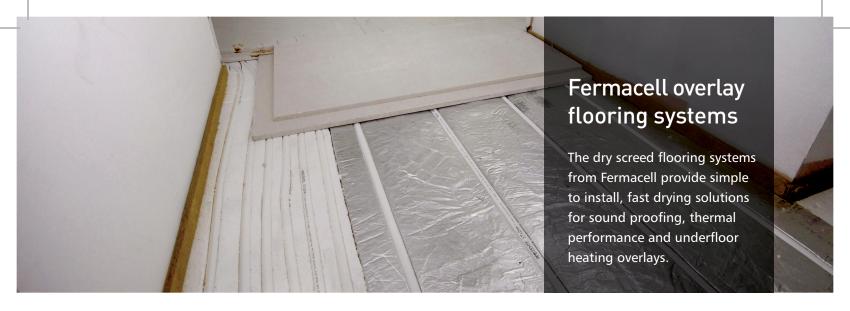

### FERMACELL UNDERFLOOR HEATING OVERLAY (2E22)

Fermacell 2E22 designed to be used as a dry screed overlay for warm water under floor heating systems

■ 2E22 is 1500mm x 500mm x 25mm in size

### FERMACELL ACOUSTIC FLOORING (2E16 & 2E26)

Fermacell 2E16 & 2E26 are used for improving acoustic and thermal performance with a felt insulation layer. Felt is a non-woven textile which is produced by compressing fibres and other recycled materials.

- 2E16 is 1500mm x 500mm x 29mm in size
- 2E26 is 1500mm x 500mm x 34mm in size