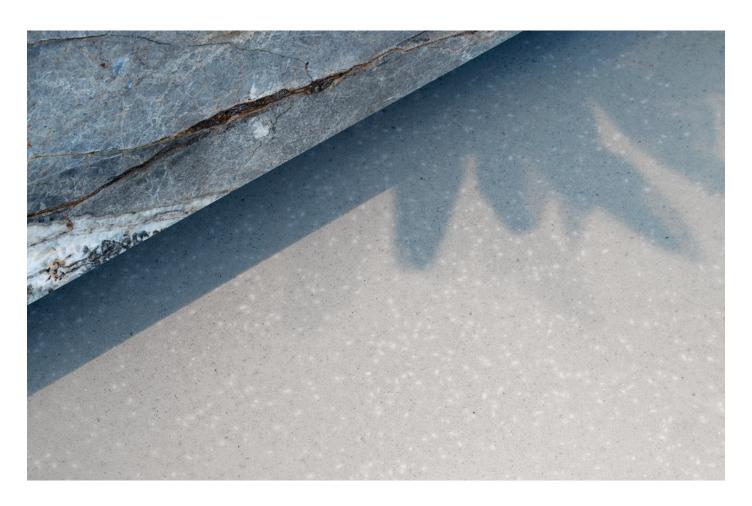

## **Natural freeflow Terrazzo**

Our Titan collection takes inspiration from the centuries-old Italian Terrazzo floors. Created with a mixture of broken marble and our bioresin and polished to make for a striking finish. Instead of blending we use a freeflow broadcast method. Pivoting design from consistent to artisan. Illustrating and amplifying the sheer craftsmenship that have gone into any Titanfloor, making it a pure custom product, every single time.