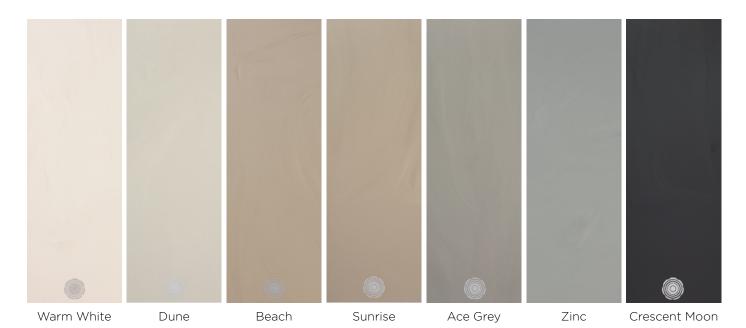

### **Seamless floor**

Seamless, multipurpose flooring system. Easy to maintain and durable. Highly customizable due to it's large selection of swatches. Senso High Density is a versatile, competitive biobased flooring system to be used in a variety of purposes. It combines the most important characteristics of a seamless finish and comes in a Pure block color or Fusion which blends colors into a vibrant wave effect.

- Long durability
- Easy to maintain
- Seamless, even at large surfaces
- Applicable over tiled floors with additional leveling
- Flexible
- VOC free
- Flexible
- Colours: most RAL, NCS comes in Pure or Fusion

#### **Properties**

C2C CERTIFIED

EPD CERTIFIED

FERFA REGISTERED

DIN CERTIFIED

**Fusion Swatches** 