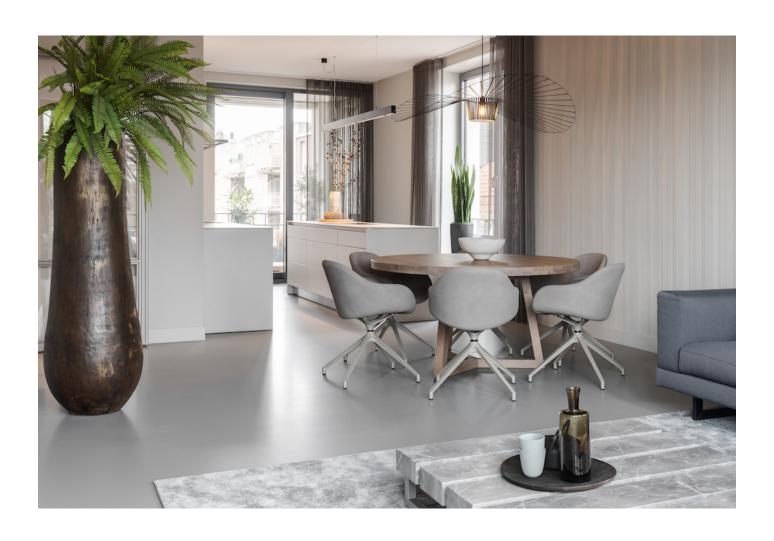

### **Seamless floor**

Seamless, multipurpose flooring system. Easy to maintain and durable. Highly customizable due to it's large selection of swatches. Senso High Density is a versatile, competitive biobased flooring system to be used in a variety of purposes. It combines the most important characteristics of a seamless finish and comes in a Pure block color or Fusion which blends colors into a vibrant wave effect.

- Long durability
- Easy to maintain
- Seamless, even at large surfaces
- Applicable over tiled floors with additional leveling
- Flexible
- VOC free
- Flexible
- Colours: most RAL, NCS comes in Pure or Fusion