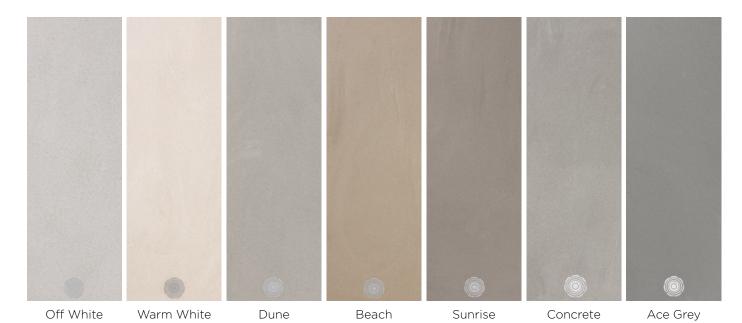

ng                 | yes                             |
| UV Resistance                              | 99.9%                           |
| Impact sound reduction (EN ISO 140-8)      | $\rm L_{lin}4^{dB}/L_{w}8^{dB}$ |
| Possible colours                           | RAL, NCS                        |
| Layer thickness                            | 3 mm                            |
| Application time                           | 5-7 days                        |
| Classification (EN 685)                    | 32 commercial                   |
|                                            |                                 |

### **Properties**



C2C CERTIFIED









DGNB CERTIFIED









EPD CERTIFIED

DIN CERTIFIED

UV RESISTANT























HIGH ELASTICITY

#### **Grain Swatches**