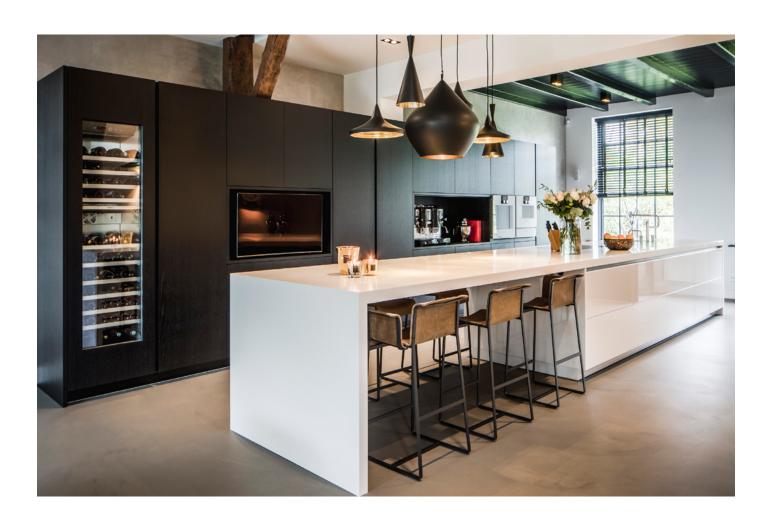

# Senso Grain®

## composite from proprietary aggregates

Blended with biopolymer, creating a tough and durable flooring solution for multipurpose areas. Grain is a flooring system which combines the rugged allure of composite aggregates with the flexibility of the Senso biopolymer. Applied in several layers and sanded after installation. Offering a robust flooring system for areas with high demand for esthetics and durability.

- Raw concrete look and feel
- Elastic
- Seamless across large surfaces
- Easy to clean

- Tough
- Slip resistant
- Scratch resistant
- Colours: RAL, NCS