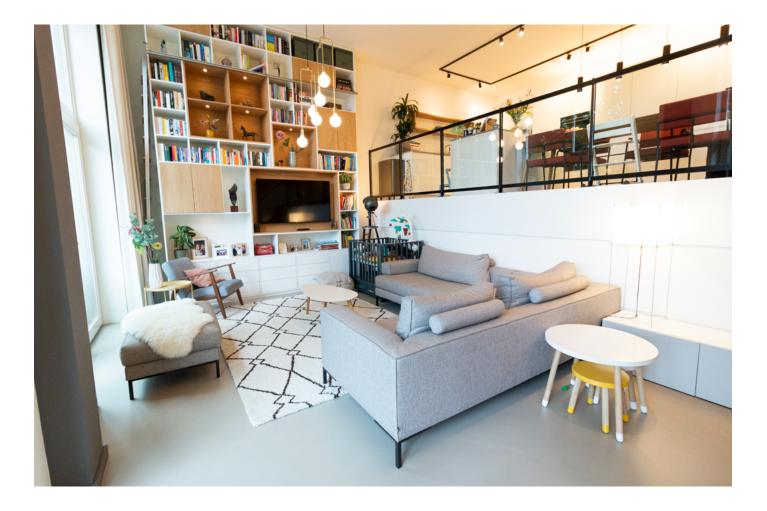

## made with reclaimed materials

Longlasting blended seamless flooring made with discarded and repurposed fishing nets incorporated within the Senso biopolymer. Designed for use in homes, hotels, restaurants, offices and public buildings. Bcrete offers unique features combining the strength and elasticity of a classic Sensofloor with micronised reclaimed minerals. Creating a rugged yet sophisticated allure with an enriching depth, look and feel.

- Easy to maintain
- Longlasting
- Maximized comfort
- Matt finish
- Rugged allure

- Low cost of lifecycle
- Flexible
- VOC Free, EPD, C2C Certified
- Very suitable with UFH
- Colours: RAL, NCS