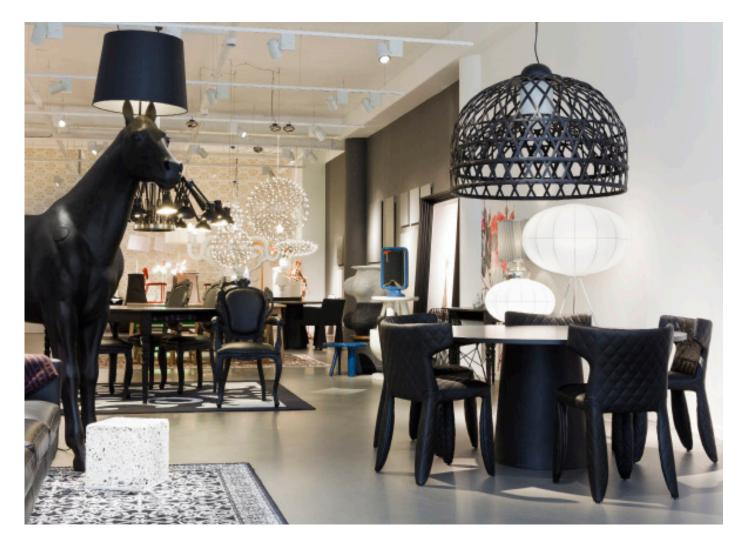

# SENSO Shops / Showrooms®

### Shop XL

### Specially reinforced easy-to-clean floor solution

Resistant to heavy use for stores, exhibition areas, showrooms and shopping malls. The ShopXL-system is a reinforced flooring system capable of dealing with peak-level traffic in shops. Slip-resistant ShopXL is safe for use when wet. ShopXL is applicable on uneven surfaces. The floor system is moreover easy and especially fast to clean.

- Reinforced traffic zones
- Slip-resistance zones
- Resistant to heavy use
- Easy to clean

- Cost effective in maintenance
- Applicable on tiles and / or uneven surfaces
- Colours: RAL, NCS