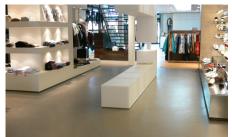

### Shop XL

### Specially reinforced easy-to-clean floor solution

Resistant to heavy use for stores, exhibition areas, showrooms and shopping malls. The ShopXL-system is a reinforced flooring system capable of dealing with peak-level traffic in shops. Slip-resistant ShopXL is safe for use when wet. ShopXL is applicable on uneven surfaces. The floor system is moreover easy and especially fast to clean.

- Reinforced traffic zones
- Slip-resistance zones
- Resistant to heavy use
- Easy to clean

- Cost effective in maintenance
- Applicable on tiles and / or uneven surfaces
- Colours: RAL, NCS