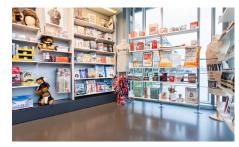

### Specially reinforced easy-to-clean floor solution

Resistant to heavy use for stores, exhibition areas, showrooms and shopping malls. The ShopXL-system is a reinforced flooring system capable of dealing with peak-level traffic in shops. Slip-resistant ShopXL is safe for use when wet. ShopXL is applicable on uneven surfaces. The floor system is moreover easy and especially fast to clean.

- Reinforced traffic zones
- Slip-resistance zones
- Resistant to heavy use
- Easy to clean

- Cost effective in maintenance
- Applicable on tiles and / or uneven surfaces
- Colours: RAL, NCS