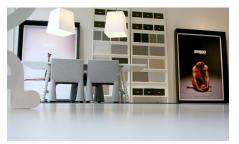

### Shop XL

### Specially reinforced easy-to-clean floor solution

Resistant to heavy use for stores, exhibition areas, showrooms and shopping malls. The ShopXL-system is a reinforced flooring system capable of dealing with peak-level traffic in shops. Slip-resistant ShopXL is safe for use when wet. ShopXL is applicable on uneven surfaces. The floor system is moreover easy and especially fast to clean.

- Reinforced traffic zones
- Slip-resistance zones
- Resistant to heavy use
- Easy to clean

- Cost effective in maintenance
- Applicable on tiles and / or uneven surfaces
- Colours: RAL, NCS