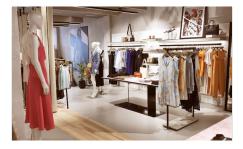

### Shop XL

### Specially reinforced easy-to-clean floor solution

Resistant to heavy use for stores, exhibition areas, showrooms and shopping malls. The ShopXL-system is a reinforced flooring system capable of dealing with peak-level traffic in shops. Slip-resistant ShopXL is safe for use when wet. ShopXL is applicable on uneven surfaces. The floor system is moreover easy and especially fast to clean.

- Reinforced traffic zones
- Slip-resistance zones
- Resistant to heavy use
- Easy to clean

- Cost effective in maintenance
- Applicable on tiles and / or uneven surfaces
- Colours: RAL, NCS