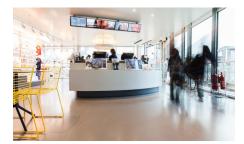

### Specially reinforced easy-to-clean floor solution

Resistant to heavy use for stores, exhibition areas, showrooms and shopping malls. The ShopXL-system is a reinforced flooring system capable of dealing with peak-level traffic in shops. Slip-resistant ShopXL is safe for use when wet. ShopXL is applicable on uneven surfaces. The floor system is moreover easy and especially fast to clean.

- Reinforced traffic zones
- Slip-resistance zones
- Resistant to heavy use
- Easy to clean

- Cost effective in maintenance
- Applicable on tiles and / or uneven surfaces
- Colours: RAL, NCS